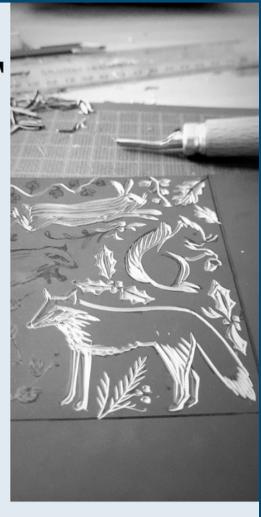

Connect with your Pathways Coach to register Thursdays in December: 1, 8, 15 & 22 4pm-6pm

December 2022

MAC ARTS PRESENTS LINO-CUT **PRINTS** Make your own greeting cards!

Monday, Dec.l2 @ 4:00pm Compass