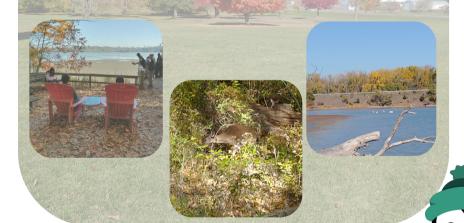

#### **Out and about with Pathways...**

#### Hiking the Trails

In late October, 15 students enjoyed a beautiful fall day at the Royal Botanical Gardens. Students explored trails and took in the wonder and beauty of nature in the fall.

#### Touring Post-Secondary

On November 19th, 11 students attended the McMaster University Fall Tour. Students toured the campus and visited the campus Art Gallery. McMaster staff and Pathways Alumni answered questions and supported students in this interactive day.

#### Giving Back to the Community

On November 25th, 5 students spent their PA Day giving back to the community at the Mission Services Food Bank. Students spent their day sorting and packing donations and stocking shelves and enjoyed a pizza lunch!