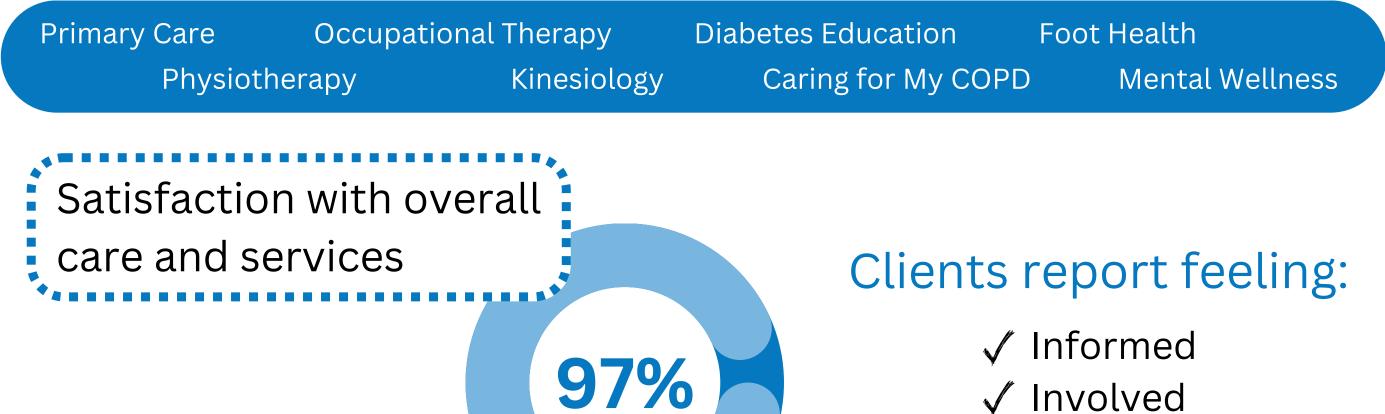

93% feel they and their family are getting the care they need

✓ Involved
✓ Heard
✓ Respected