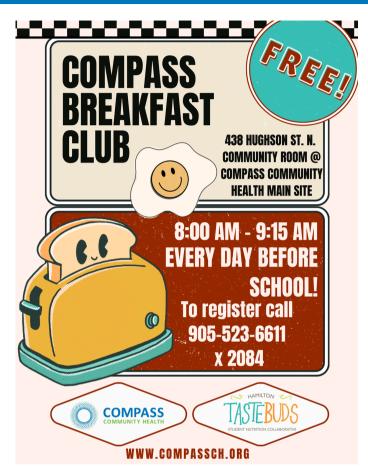

## **BREAKFAST CLUB- Back next month!**

The start of school means that our Breakfast Club program is back!

Calling all elementary school kids to join us again starting on September 3rd for a free yummy breakfast before each school day! Drop in anytime between 8:00am until 9:15am to enjoy a free hot breakfast!

We frequently feature items such as:

- Yogurt, granola, and berries
- Bagels
- Egg sandwiches
- Breakfast burritos
- Smoothies
- & more!

Never been to Breakfast Club before? No problem! Come in and register or call us ahead of time at 905-523-6611 x 2084. See you in September!